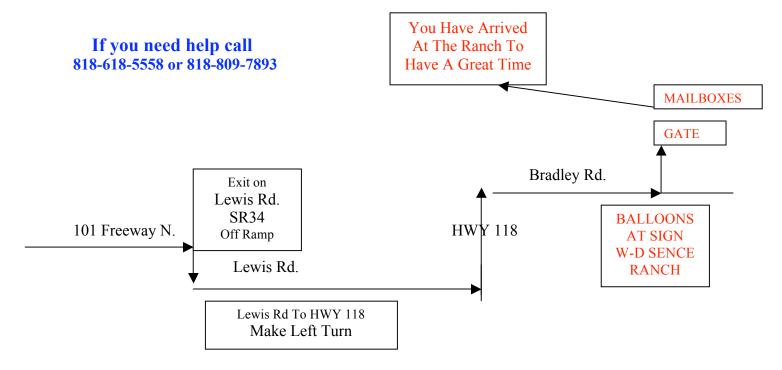

## DIRECTIONS FOR S.T.A.R. RANCH DAY Address: 7735 Coyote Canyon Road – Somis, 93066

## Approx 43 miles & 56 minutes From I-405 & US-101 To The Ranch

Go onto **US-101 Freeway North** past Thousand Oaks towards Camarillo.

Exit on <u>Lewis Road SR34</u> At end of off-ramp; turn Right for Lewis RD. (Approx 0.01Mi) Very Close

Turn Left onto Lewis Rd. past Town of Somis, Till you come to dead end **HWY 118**, Approx 3 Mi.)

\*\* NOTE: Lewis Rd. Becomes Another Name, But Stay On It To The End At HWY 118.

Turn Left onto <u>CA-118/ E. Los Angeles Ave</u>, To <u>Bradley Rd.</u> First road on your right after the SOMIS NUT HOUSE (Approx 0.9 Mi.)

Turn Right onto **Bradley Rd. Till W-D SENCE RANCH** Gate entrance (Approx 2.8 Mi.) **THERE WILL BE BALLOONS AT THE GATE ENTRANCE** 

Turn Left Through the Gate Entrance. <u>Till the Mail Boxes</u>. Boxes (will be Very close to entrance)

Turn Left at **Mail boxes** onto **COYOTE CANYON ROAD** for the Ranch (0.9 Mi)

At the very end of **COYOTE CANYON ROAD** you will be at the Ranch, drive in and look for someone to direct you for parking your car.

## THIS MAP IS NOT IN SCALE, ONLY FOR YOUR REFERENCE